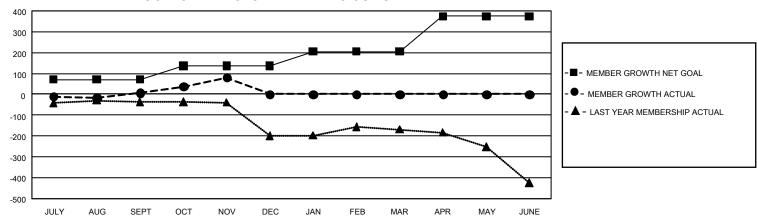

## GOALS AND ACTUAL MEMBERS CUMULATIVE

| DROPPED CLUBS: 4     |           | 133 CLUBS OF 303 ADDED 1<br>OR MORE NEW MEMBERS | GENDER DISTRIBUTION                 |                |  |
|----------------------|-----------|-------------------------------------------------|-------------------------------------|----------------|--|
|                      |           |                                                 | MALE                                | 3,654 (57.33%) |  |
|                      |           |                                                 | FEMALE                              | 2,719 (42.66%) |  |
| DROPPED MEMBERS      |           |                                                 | NON BINARY                          | 0 (0.00%)      |  |
| DECEASED             | 52        |                                                 | PREFER NOT TO ANSWER                | 1 (0.02%)      |  |
| CLUB CANCELLED OTHER | 11<br>405 | CLICK HERE FOR                                  | TOTAL FAMILY UNIT MEMBER:           | S 1,518        |  |
| TOTAL                | 468       | CUMULATIVE MEMBERSHIP DATA                      | FAMILY MEMBERS PAYING HALF DUES 79. |                |  |

## GMT Constitutional Area 1, Group H

REPORT DOES NOT INCLUDE CLUBS IN UNDISTRICTED AREAS.

| Clubs                 |               |           |               | Members               |                        |                         |                                                    |
|-----------------------|---------------|-----------|---------------|-----------------------|------------------------|-------------------------|----------------------------------------------------|
| RESULTS FOR 2022-2023 |               |           |               | RESULTS FOR 2022-2023 |                        |                         |                                                    |
| QUARTER               | NEW CLUB GOAL | NEW CLUBS | DROPPED CLUBS | QUARTER MEM           | BER GROWTH NET<br>GOAL | MEMBER GROWTH<br>ACTUAL | DROPPED MEMBERS<br>ACTUAL (including<br>transfers) |
| JULY/AUG/SEPT         | 3             | 0         | 2             | JULY/AUG/SEPT         | 71                     | 245                     | 206                                                |
| OCT/NOV/DEC           | 6             | 2         | 2             | OCT/NOV/DEC           | 65                     | 279                     | 262                                                |
| JAN/FEB/MAR           | 6             | 0         | 0             | JAN/FEB/MAR           | 69                     | 0                       | 0                                                  |
| APR/MAY/JUNE          | 27            | 0         | 0             | APR/MAY/JUNE          | 169                    | 0                       | 0                                                  |