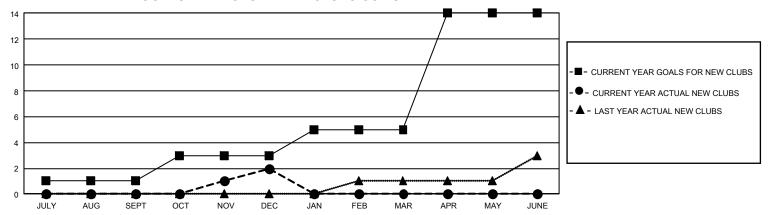

## GOALS AND ACTUAL NEW CLUBS CUMULATIVE

## GMT Constitutional Area 1, Group H

REPORT DOES NOT INCLUDE CLUBS IN UNDISTRICTED AREAS.

| Clubs                 |               |           |               | Members               |                        |                         |                                                    |
|-----------------------|---------------|-----------|---------------|-----------------------|------------------------|-------------------------|----------------------------------------------------|
| RESULTS FOR 2022-2023 |               |           |               | RESULTS FOR 2022-2023 |                        |                         |                                                    |
| QUARTER               | NEW CLUB GOAL | NEW CLUBS | DROPPED CLUBS | QUARTER MEM           | BER GROWTH NET<br>GOAL | MEMBER GROWTH<br>ACTUAL | DROPPED MEMBERS<br>ACTUAL (including<br>transfers) |
| JULY/AUG/SEPT         | 3             | 0         | 2             | JULY/AUG/SEPT         | 71                     | 245                     | 206                                                |
| OCT/NOV/DEC           | 6             | 2         | 2             | OCT/NOV/DEC           | 65                     | 279                     | 262                                                |
| JAN/FEB/MAR           | 6             | 0         | 0             | JAN/FEB/MAR           | 69                     | 0                       | 0                                                  |
| APR/MAY/JUNE          | 27            | 0         | 0             | APR/MAY/JUNE          | 169                    | 0                       | 0                                                  |